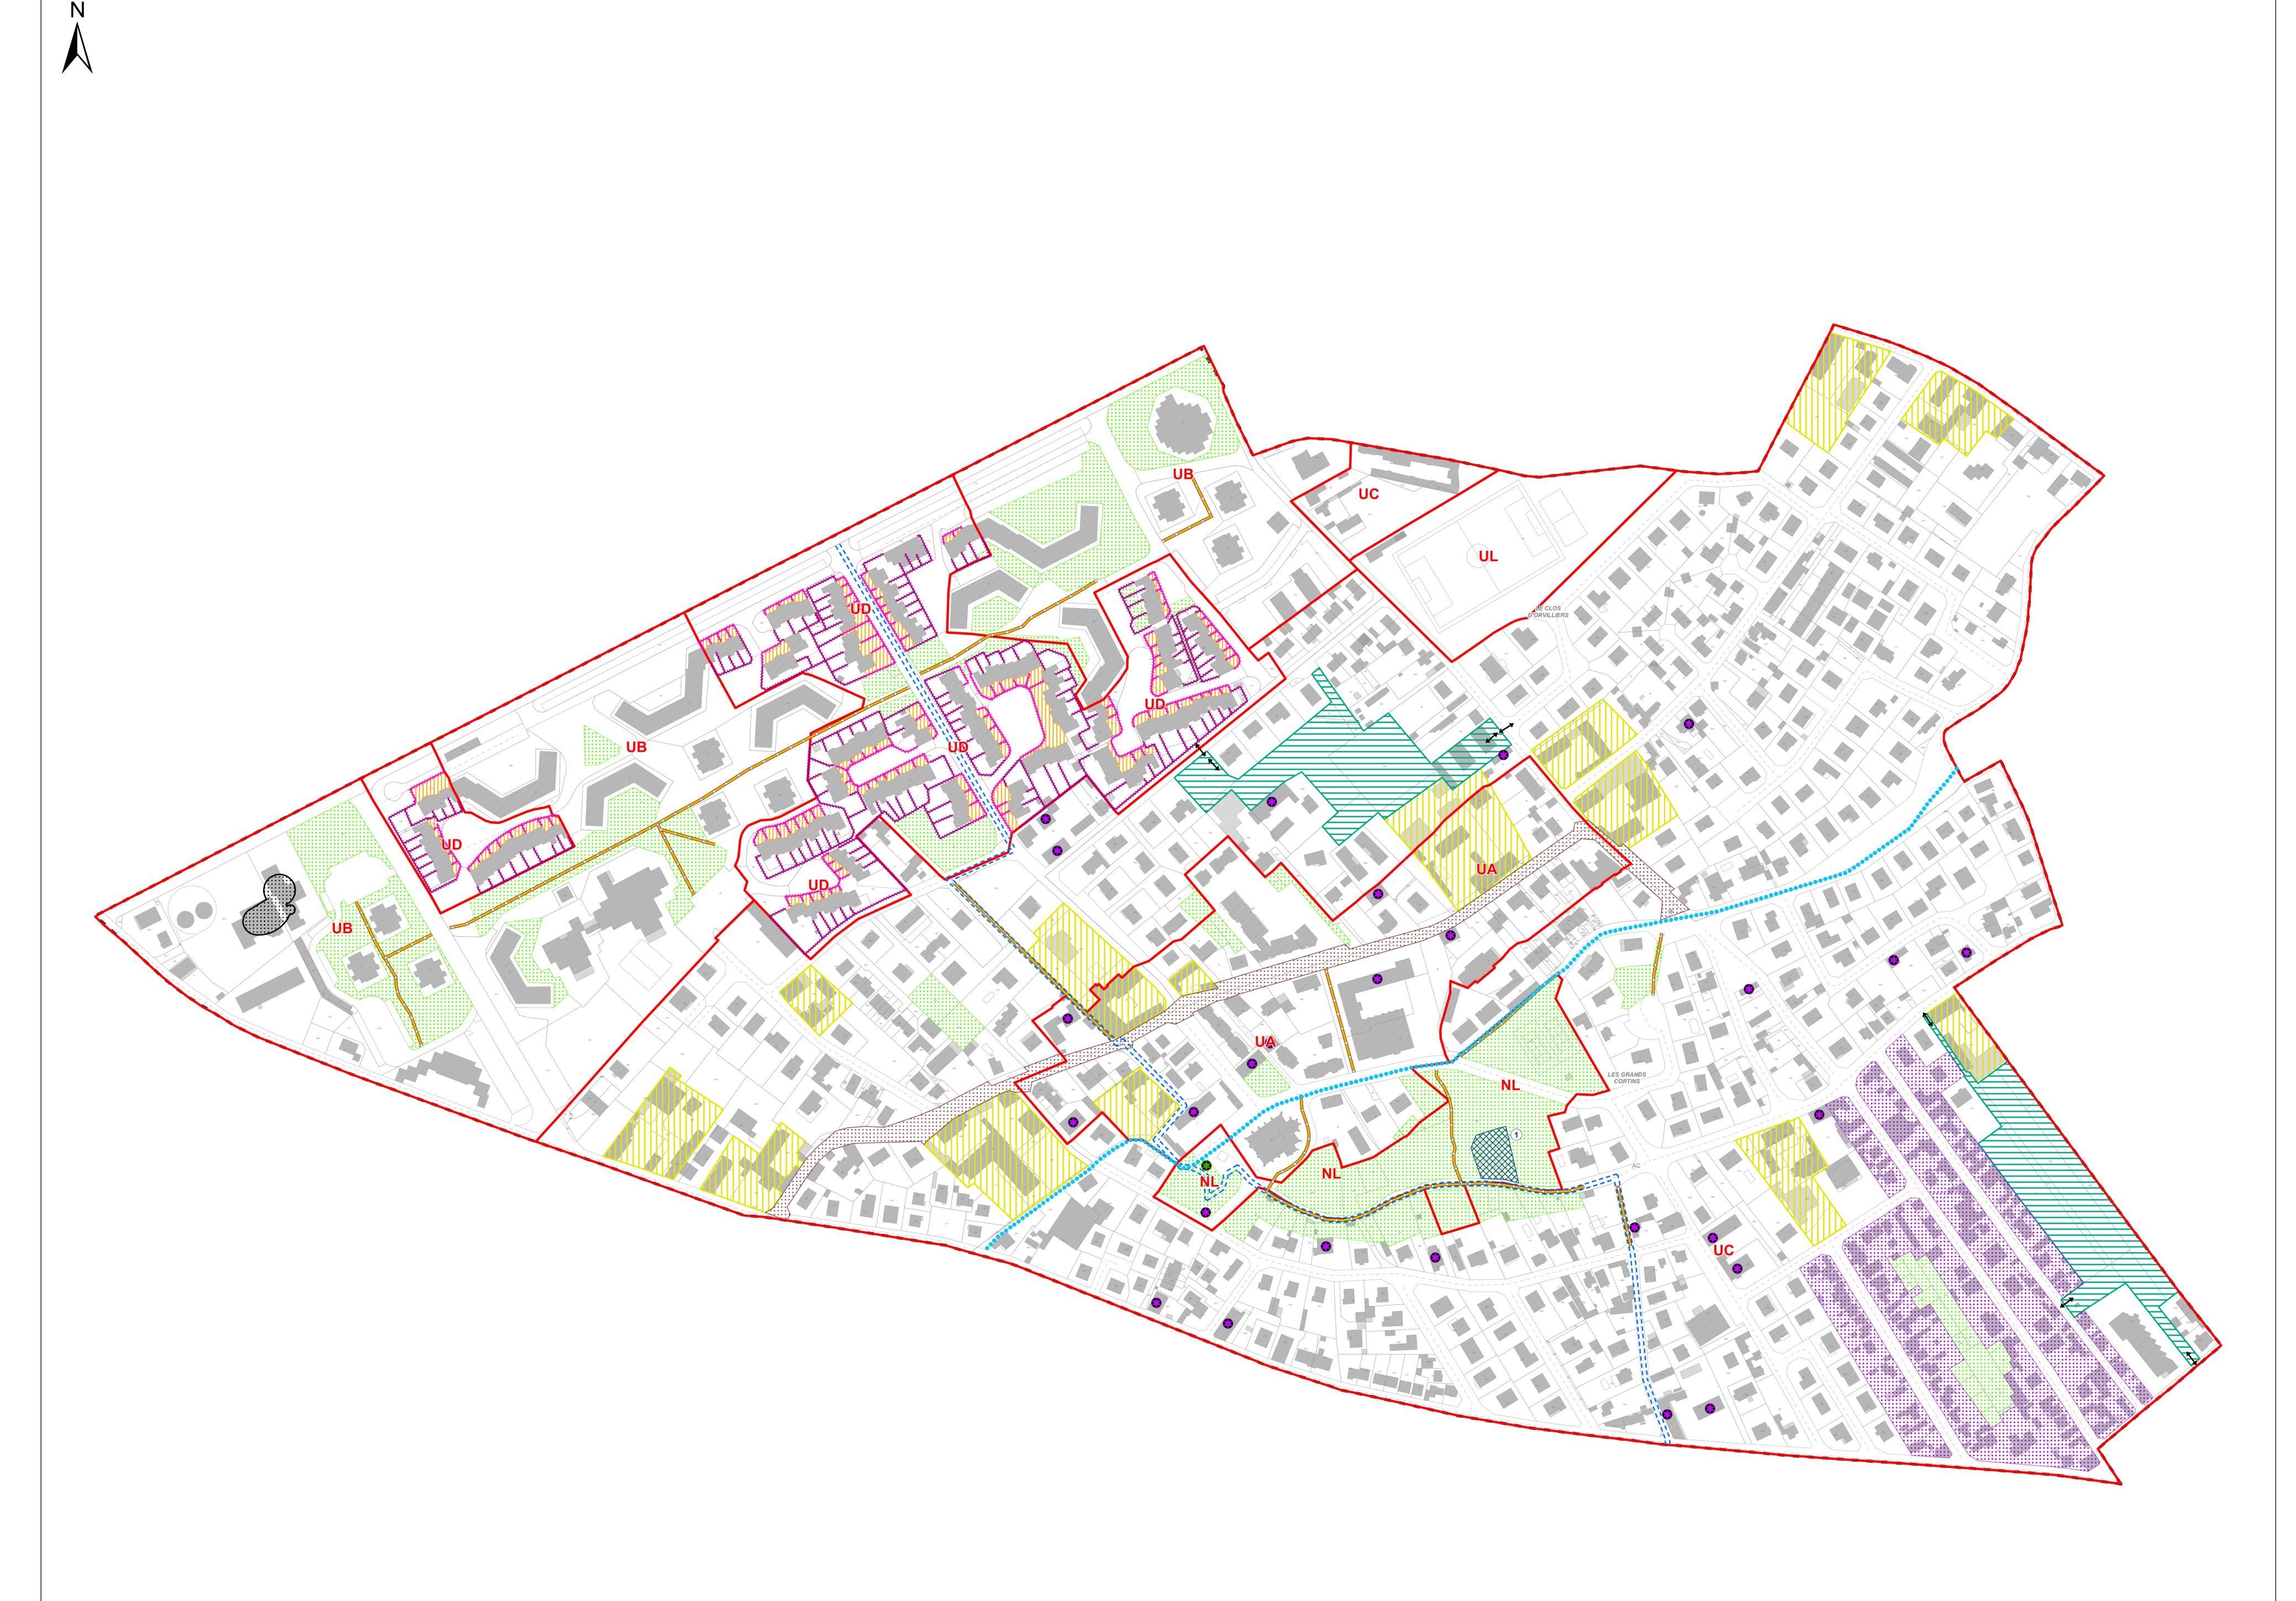

APPROUVE LE : XX/XX/XXXX

| N°     | Surface | Objet                      | Bénéficiaire |
|--------|---------|----------------------------|--------------|
| ER n°1 | 935 m²  | Extension du jardin public | Commune      |

UA : Zone urbaine dense de centralité, à dominante d'habitat

UB : Zone destinée principalement à l'habitat collectif en ordre discontinu

UC : Zone urbaine destinée principalement à accueillir de l'habitat individuel

UL : Zone urbaine destinée principalement aux activités de sports et de loisirs

UD : Zone couvre un bâti de type pavillonnaire accolé à vocation d'habitat.

Zones et secteurs :

ainsi qu'aux équipements publics

NL : Zone naturelle dédiée aux activités de loisirs

Zones urbaines :

Zones naturelles :