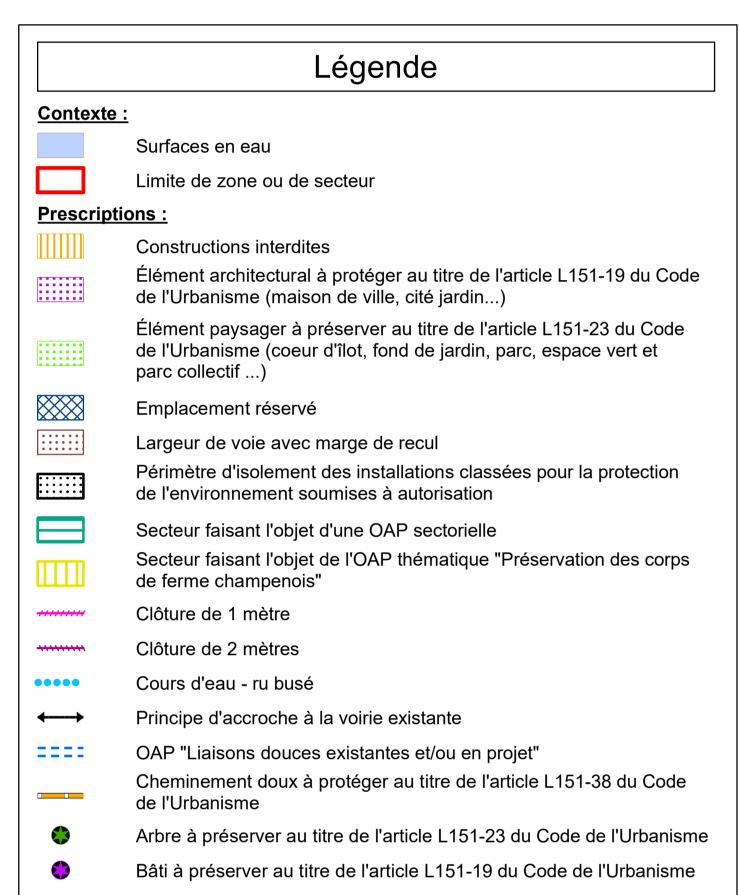

UA : Zone urbaine dense de centralité, à dominante d'habitat

UB : Zone destinée principalement à l'habitat collectif en ordre discontinu

UC : Zone urbaine destinée principalement à accueillir de l'habitat individuel

UL : Zone urbaine destinée principalement aux activités de sports et de loisirs

UD : Zone couvre un bâti de type pavillonnaire accolé à vocation d'habitat.

Zones et secteurs :

ainsi qu'aux équipements publics

NL : Zone naturelle dédiée aux activités de loisirs

Zones urbaines :

Zones naturelles :